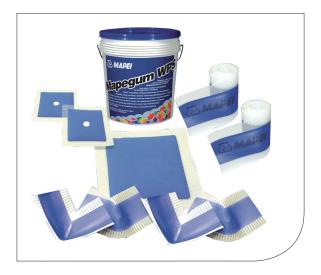

## Product Specification: Kit Components Standard MAPEI Wet Room Kit Code: LB00113

- 1 x 10kg drum of Mapegum WPS (Coverage on 10kg drum is 5m2)
- 1 x 10 metre roll of Mapeband tape (120mm wide)
- 2 x 2 packs of Mapeband internal corners
- 1 x Mapeband waste outlet gasket (400 x 400mm)
- 1 x 2 pack of Mapeband pipe inlet kit