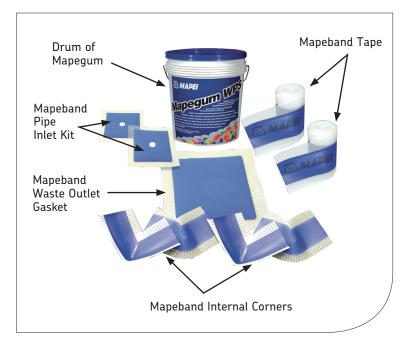

## Product Specification: Kit Components Standard MAPEI Wet Room Kit Code: LB00113

- 1 x 10kg drum of Mapegum WPS (Coverage on 10kg drum is 5m2)
- 1 x 10 metre roll of Mapeband tape (120mm wide)
- 2 x 2 packs of Mapeband internal corners
- 1 x Mapeband waste outlet gasket (400 x 400mm)
- 1 x 2 pack of Mapeband pipe inlet kit